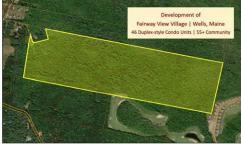

York, ME 03909

FAIRWAY VIEW VILLAGE ~ Southern Maine's Newest 55+ Condo Development is offering new construction pricing. Phase I is well underway and occupancy is expected Fall 2021. Take advantage of this incredible pricing opportunity and be the first in to secure your place in this modern Contemporary Cape duplex-style development offering a total of 46-units spread over 25 acres but sited on nearly 125. Open concept main living space offers first floor living with a 2nd level guest bedroom, a full bathroom and a generous sized loft overlooking the living room. Step outside to a large paver patio off the kitchen and enjoy warm summer breezes while grilling your favorite foods that are sure to delight your friends and family. This thoughtful floor plan allows for aging in place with minimal, if any, future modifications. Every detail has been carefully considered. The master bedroom suite offers an over-sized walk in closet and master bathroom boasts a step in shower, double sinks and a separate closet. One-car attached extended garage offers lots of extra storage and has and potential for 304 square feet of additional living space above, if desired. Low condo fees of \$225 a month includes maintenance of all the roads, all the septic and well water systems, and all common area maintenance. The