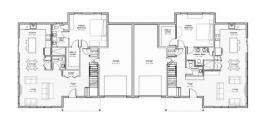

York, ME 03909

FAIRWAY VIEW VILLAGE ~ Southern Maine's Newest 55+ Condo Development is offering new construction pricing. Phase I is well underway and occupancy is expected Fall 2021. Take advantage of this incredible pricing opportunity and be the first in to secure your place in this modern Contemporary Cape duplex-style development offering a total of 46-units spread over 25 acres but sited on nearly 125. Open concept main living space offers first floor living with a 2nd level guest bedroom, a full bathroom and a generous sized loft overlooking the living room. Step outside to a large paver patio off the kitchen and enjoy warm summer breezes while grilling your favorite foods that are sure to delight your friends and family. This thoughtful floor plan allows for aging in place with minimal, if any, future modifications. Every detail has been carefully considered. The master bedroom suite offers an over-sized walk in closet and master bathroom boasts a step in shower, double sinks and a separate closet. One-car attached extended garage offers lots of extra storage and has and potential for 304 square feet of additional living space above, if desired. Low condo fees of \$225 a month includes maintenance of all the roads, all the septic and well water systems, and all common area maintenance. The