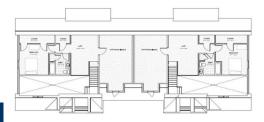

York, ME 03909

FAIRWAY VIEW VILLAGE ~ Southern Maine's Newest 55+ Condo Development is offering new construction pricing. Phase I is well underway and occupancy is expected Fall 2021. Take advantage of this incredible pricing opportunity and be the first in to secure your place in this modern Contemporary Cape duplex-style development offering a total of 46-units spread over 25 acres but sited on nearly 125. Open concept main living space offers first floor living with a 2nd level guest bedroom, a full bathroom and a generous sized loft overlooking the living room. Step outside to a large paver patio off the kitchen and enjoy warm summer breezes while grilling your favorite foods that are sure to delight your friends and family. This thoughtful floor plan allows for aging in place with minimal, if any, future modifications. Every detail has been carefully considered. The master bedroom suite offers an over-sized walk in closet and master bathroom boasts a step in shower, double sinks and a separate closet. One-car attached extended garage offers lots of extra storage and has and potential for 304 square feet of additional living space above, if desired. Low condo fees of \$225 a month includes maintenance of all the roads, all the septic and well water systems, and all common area maintenance. The